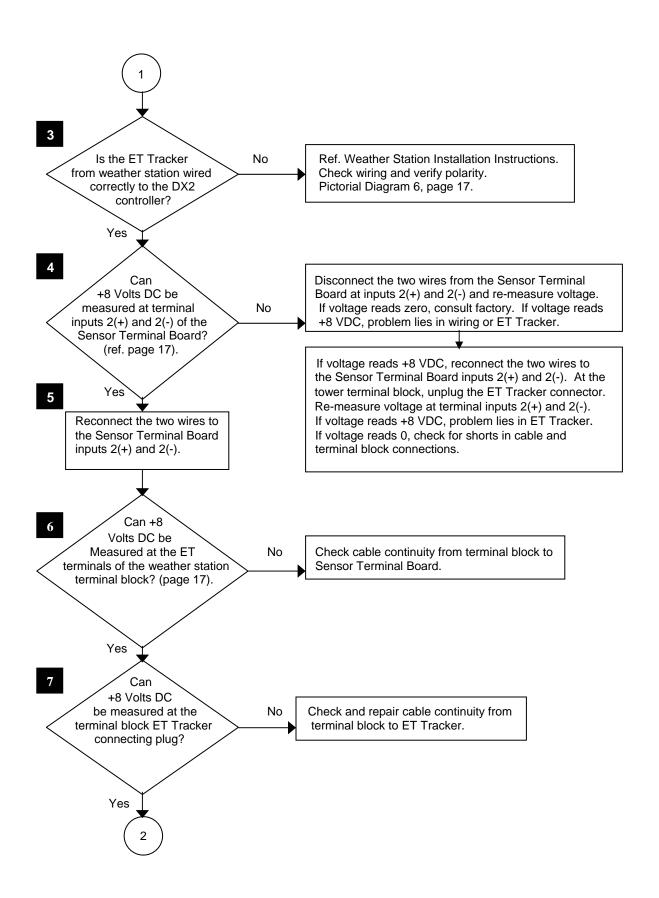

# **Troubleshooting Flow Chart:**

(Replaces pages 31 and 32 of the Weather Station Maintenance Guide).

### Symptom: No ET Reading

Tel: (805) 527-4498 Fax: (805) 527-2813

Tel: (805) 527-4498 Fax: (805) 527-2813