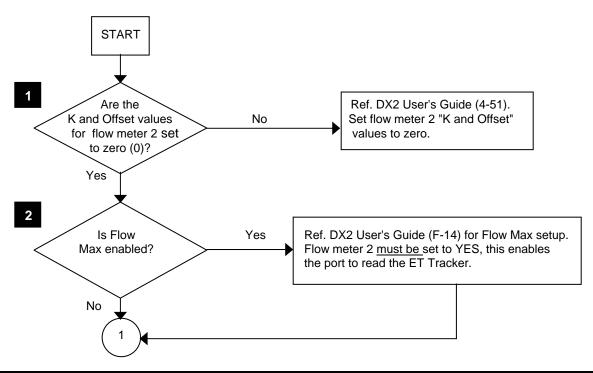

# **Troubleshooting Flow Chart:**

(Replaces pages 31 and 32 of the Weather Station Maintenance Guide).

### Symptom: No ET Reading

Tel: (805) 527-4498 Fax: (805) 527-2813

Tel: (805) 527-4498 Fax: (805) 527-2813