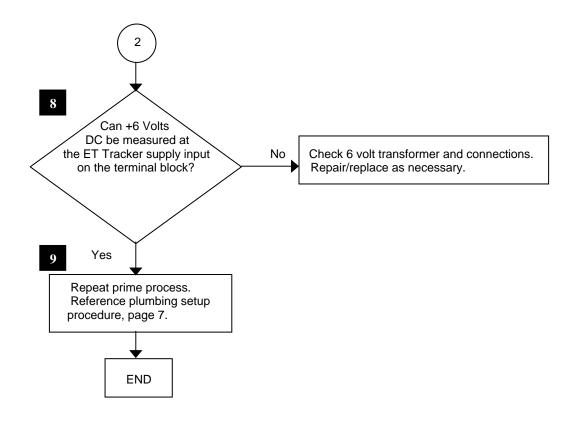

# **Troubleshooting Flow Chart:**

(Replaces pages 31 and 32 of the Weather Station Maintenance Guide).

### Symptom: No ET Reading

Tel: (805) 527-4498 Fax: (805) 527-2813

Tel: (805) 527-4498 Fax: (805) 527-2813